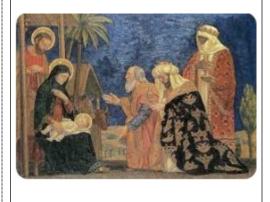

### Gift-giving

Today is the feast of the Epiphany of the Lord. The word epiphany means "manifestation" of the divinity of Christ. Since Epiphany falls within the season of Christmas, we continue celebrating the Christmas season Three gifts of the Magi, gold, frankincense, and myrrh bring this Christmas occasion to reflect on gift-giving. Many years ago, G. K. Chesterton, one of the prominent writers of the 20th century known as the apostle of Common Sense, took issue with Mary Baker Eddy who was a spiritual pioneer at that time and the founder of Christian Scientism. She is regarded as one of 100 most significant Americans of all times. Mrs. Eddy told the press that at Christmas she did not give presents in any material sense. Rather she meditated on Truth and Purity until all her friends were better for it. Chesterton accused her comments as being unchristian. The whole point of the incarnation, God became a human, was a gift to embody good will. If the three Wise Men followed the example of Mrs. Eddy, there would be no Christian art or civilization. In fact, for Chesterton, Christ himself can be seen as a Christmas gift, a human embodiment of divine love.

In our Christian tradition the gifts of the Magi, the Wise Men from East, are taken to be this perfect gifts. They have the ability to bear and communicate spirit. On one hand,

the gifts show the Wise Men know who the child is like we hear from the Christmas carol "what child is this". The three gifts are to acknowledge both the humanity and divinity of Christ, and to correctly understand the salvation through his death as an act of love. Their gifts show they discern the inner identity and mission of the child.

On the other hand, scholars have interpreted the three gifts as the Wise Men's inner dispositions, made the invisible hearts visible. Gold means they offer their virtues, frankincense shows them they are people of prayer, and myrrh represents their willingness to sacrifice. The outer gifts tell of their inner reality. What is hidden in their hearts is revealed through their gifts. Their gifts are perfect because they allow communication between two interiors-the hearts of the Wise Men and the heart of the child. The perfect gift is one that carries one's interior heart into another.